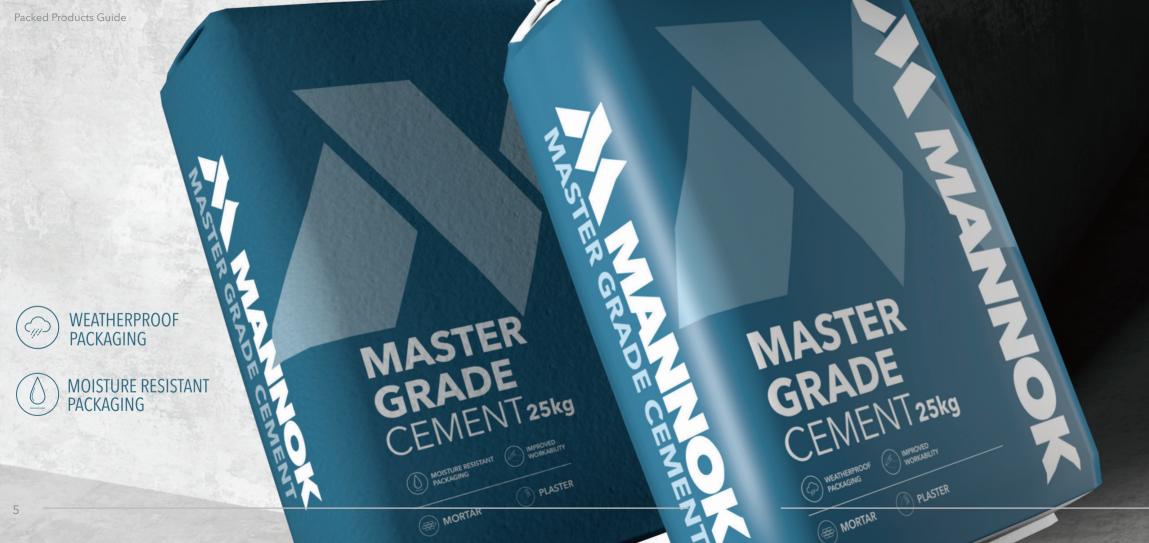

# MASTER GRADE CEMENT CEM II A-L 32,5R (1)

Improved Workability

## Ideal For

**Suitable For** 

(P) Concrete

### Available in

- 25kg Paper & Plastic Bags
- 60 Bag / 1.5 Tonne Pallets
- 80 Bag / 2 Tonne Pallets

Air entrained agent added to improve workability, cohesion, finishing and resistance of hardened mortar or concrete to freeze-thaw attack.

\*Only available in select merchants