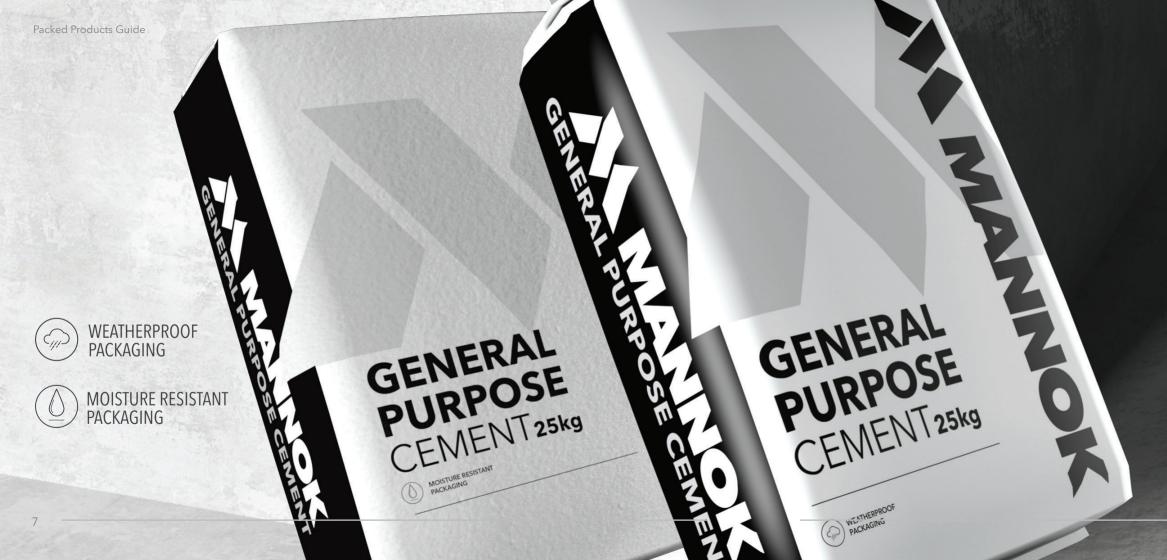

# **GENERAL PURPOSE** CEMENT CEM II/A-L 32,5R

😤 Mortar

Screed

## Suitable For

( Concrete

### Available in

- 25kg Paper & Plastic Bags
- 60 Bag / 1.5 Tonne Pallets
- 80 Bag / 2 Tonne Pallets

A versatile cement perfect for general use and smaller jobs.