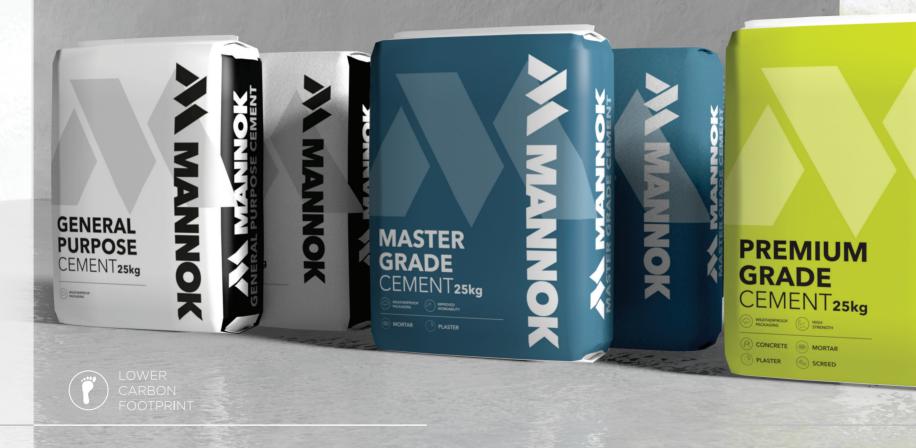

# **PREMIUM GRADE**

High Strength

Screed

- 25kg Paper & Plastic Bags
- 60 Bag / 1.5 Tonne Pallets
- 80 Bag / 2 Tonne Pallets

For jobs which require higher strength, our Premium Grade Cement is perfect, with 42.5N strength for exceptional performance.

# MASTER GRADE CEMENT CEM II A-L 32,5R (1)

Improved Workability

# **GENERAL PURPOSE** CEMENT CEM II/A-L 32,5R

😤 Mortar

Screed