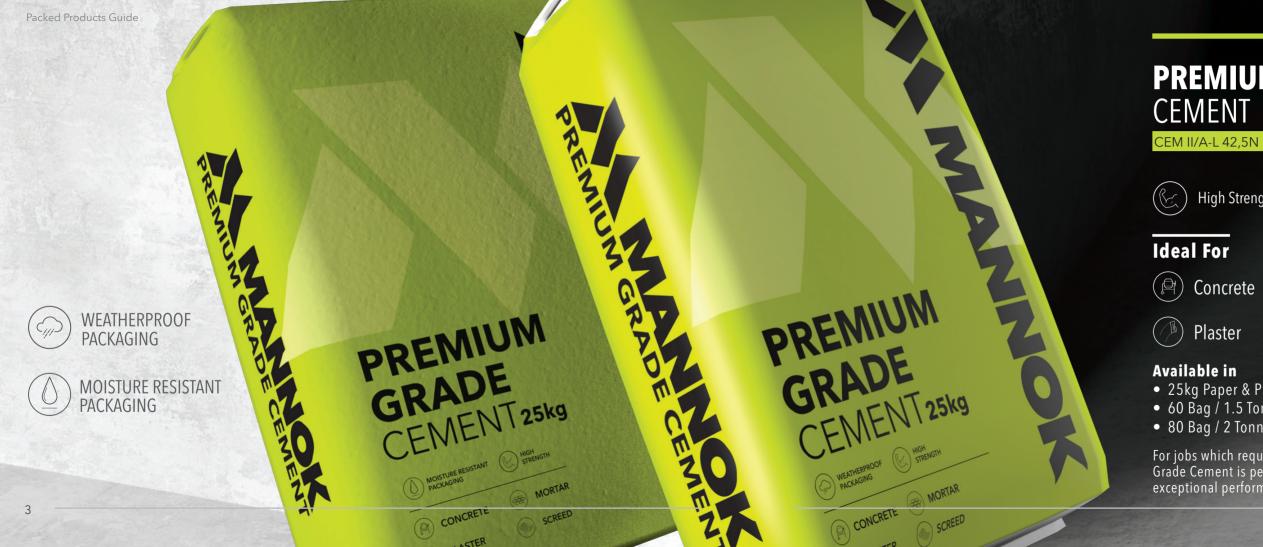

# **PREMIUM GRADE**

High Strength

Screed

- 25kg Paper & Plastic Bags
- 60 Bag / 1.5 Tonne Pallets
- 80 Bag / 2 Tonne Pallets

For jobs which require higher strength, our Premium Grade Cement is perfect, with 42.5N strength for exceptional performance.